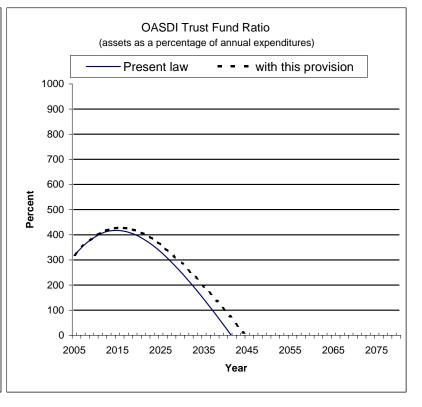

## Summary Measures and Graphs Category of Change: Coverage of Employment

Proposed Provision: Cover newly hired State and local government employees beginning in 2006

| Present Law |            | Change From Present Law in |                |  | Results with this provision |            |
|-------------|------------|----------------------------|----------------|--|-----------------------------|------------|
| Long-Range  | Annual     | Long-Range                 |                |  | Long-Range                  | Annual     |
| Actuarial   | Balance in | Actuarial                  | Annual Balance |  | Actuarial                   | Balance in |
| Balance     | 75th Year  | <br>Balance                | in 75th Year   |  | Balance                     | 75th Year  |
| -1.92%      | -5.70%     | 0.22%                      | 0.01%          |  | -1.71%                      | -5.70%     |