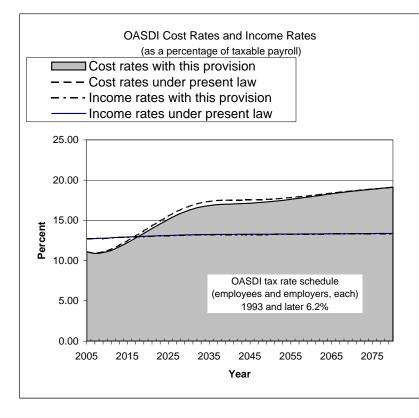

## Summary Measures and Graphs Category of Change: Coverage of Employment

Proposed Provision: Cover newly hired State and local government employees beginning in 2006

| Present Law |            | Change From Present Law in |                |  | Results with this provision |            |
|-------------|------------|----------------------------|----------------|--|-----------------------------|------------|
| Long-Range  | Annual     | Long-Range                 |                |  | Long-Range                  | Annual     |
| Actuarial   | Balance in | Actuarial                  | Annual Balance |  | Actuarial                   | Balance in |
| Balance     | 75th Year  | <br>Balance                | in 75th Year   |  | Balance                     | 75th Year  |
| -1.92%      | -5.70%     | 0.22%                      | 0.01%          |  | -1.71%                      | -5.70%     |